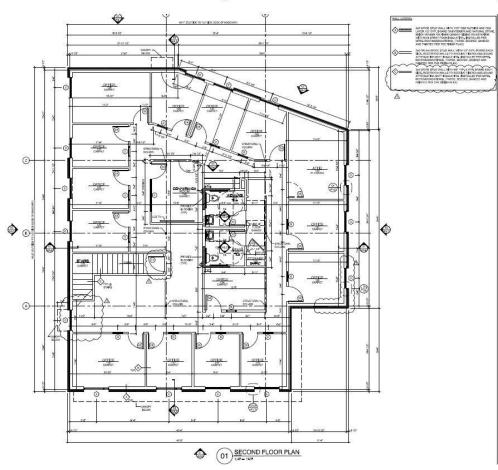

# FOR SALE

6,328 SF available at High Country Business Park in Carrollton, Texas



- Easy access to Dallas North Tollway and George Bush Turnpike
- Near Plano Presbyterian Hospital and Baylor Medical Center
- ☐ Located in a professionally managed Business Park
- ☐ Great for small to medium sized businesses
- Strong area demographics

**View Listing** 



Craig Godfrey
(972) 733-3333
craig@granberryproperties.com

# First Floor Plan



## Second Floor Plan





#### SURVEYOR NOTES

- This survey is certified to Chicago Title Company, Landmark Bank, 4336 Marsh Ridge, LLC, and is only valid for G.F. No. 8000361801162.
- The bearings shown on this survey are based on GPS observations utilizing the Alterra RTK Net NAD 83 (2011) Datum.
- 3. Elevations shown on this survey are based on GPS observations utilizing the Alterra RTK Network NAVD(88) Datum, (Geoid 12A)
- This document represents an accurate on the ground survey of 4336 Marsh Ridge in the City of Carrollton, Denton County, Texas, on December 19th, 2018.

### SCHEDULE B EXCEPTIONS OF COVERAGE

Subject to the easements as shown on Schedule "B" of the title commitment provided by Chicago Title Insurance Company with G.F. No. 8000361801162 as listed below:

(h.) Mutual Access and Utility Ease