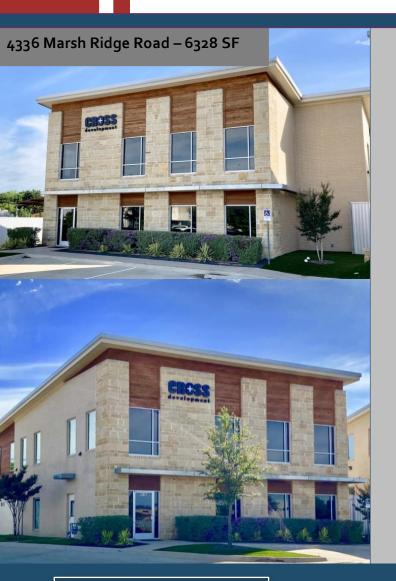

# FOR SALE

6,328 SF available at High Country Business Park in Carrollton, Texas

- Easy access to Dallas North Tollway and George Bush Turnpike
- Near Plano Presbyterian Hospital and Baylor Medical Center
- ☐ Located in a professionally managed Business Park
- ☐ Great for small to medium sized businesses
- Strong area demographics