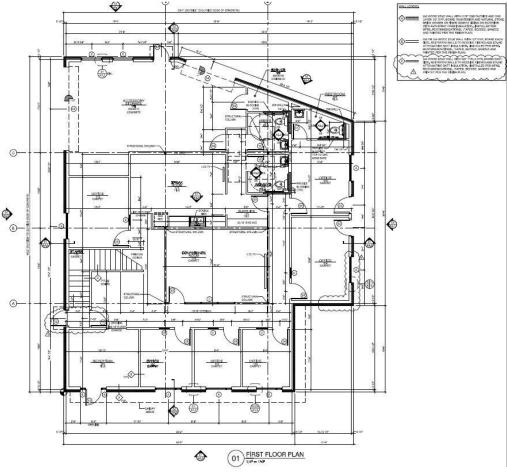

# FOR SALE

6,328 SF available at High Country Business Park in Carrollton, Texas



- Easy access to Dallas North Tollway and George Bush Turnpike
- Near Plano Presbyterian Hospital and Baylor Medical Center
- ☐ Located in a professionally managed Business Park
- ☐ Great for small to medium sized businesses
- Strong area demographics

**View Listing** 



Craig Godfrey
(972) 733-3333
craig@granberryproperties.com

# First Floor Plan



## Second Floor Plan





#### SURVEYOR NOTES

- This survey is certified to Chicago Title Company, Landmark Bank, 4336 Marsh Ridge, LLC, and is only valid for G.F. No. 8000361801162.
- The bearings shown on this survey are based on GPS observations utilizing the Alterra RTK Net NAD 83 (2011) Datum.
- 3. Elevations shown on this survey are based on GPS observations utilizing the Alterra RTK Network NAVD(88) Datum, (Geoid 12A)
- This document represents an accurate on the ground survey of 4336 Marsh Ridge in the City of Carrollton, Denton County, Texas, on December 19th, 2018.

### SCHEDULE B EXCEPTIONS OF COVERAGE

Subject to the easements as shown on Schedule "B" of the title commitment provided by Chicago Title Insurance Company with G.F. No. 8000361801162 as listed below:

(h.) Mutual