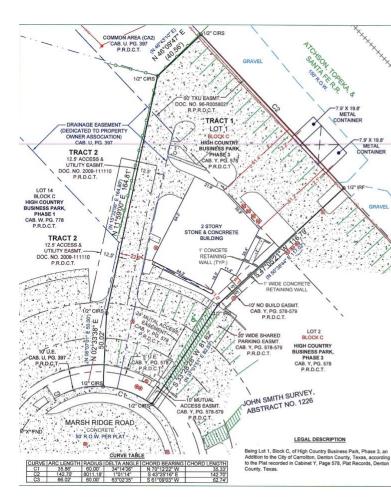

#### SURVEYOR NOTES

- This survey is certified to Chicago Title Company, Landmark Bank, 4336 Marsh Ridge, LLC, and is only valid for G.F. No. 8000361801162.
- The bearings shown on this survey are based on GPS observations utilizing the Alterra RTK Net NAD 83 (2011) Datum.
- 3. Elevations shown on this survey are based on GPS observations utilizing the Alterra RTK Network NAVD(88) Datum, (Geoid 12A)
- This document represents an accurate on the ground survey of 4336 Marsh Ridge in the City of Carrollton, Denton County, Texas, on December 19th, 2018.

### SCHEDULE B EXCEPTIONS OF COVERAGE

Subject to the easements as shown on Schedule "B" of the title commitment provided by Chicago Title Insurance Company with G.F. No. 8000361801162 as listed below:

(h.) Mutual Access and Utility Easement Agreement

Recording Date: September 16th, 2009
Recording No.: Clerk's File No. 2009-111110, Real Property Records, Denton County, Texas.
Affects as shown.

(L) Easements, building lines and other matters as shown or provided for on the Plat recorded in Cabinet W, Page 778, Plat Records, Denton County, Texas. Does not affect.

(j.) Easements and rights incidental hereto, as granted in a document:

Recording Date: October 31st, 1996 Recording No: Clerk's File No. 96-R0077833, Real Property Records, Denton County, Texas. Does not affect.

(k.) Any easements or rights of way for existing utilities or other rights of way over those portions of said land lying within the public right of way abandoned by resolution or ordinance No. 3-83.

Recording Date: July 15th, 1983 Recording No: Volume 1235, Page 994, Real Property Records, Denton County, Texas. Does affect. Not plottable.

(L) Any easements or rights of way for existing utilities or other rights of way over those portions of said land lying within the public right of way abandoned by resolution or ordinance No. 1-41.

Recording Date: June 24th, 1991 Recording No: Volume 3003, Page 995, Real Property Records, Denton County, Texas Does affect. Not plottable.

### FLOOD NOTE

This property is located in "Non-shaded Zone X" as scaled from the F.E.M.A. Flood Insurance Rate Map dated April 18, 2011 and is located in Community Number 480167 as shown on Map Number 4816147105990. The location of the Flood Zone is approximate, no vertical datum was collected at the time of the survey. For the exact Flood Zone designation, please contact 1-(877) FEMA MAP.