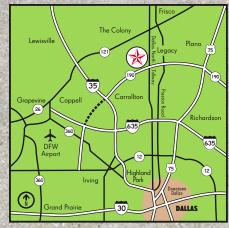

Close to Dallas' major arteries and DFW airport, **High Country Business Park** is located in Carrollton, convenient to George Bush Turnpike, the Dallas North Tollway, I-35E and 121